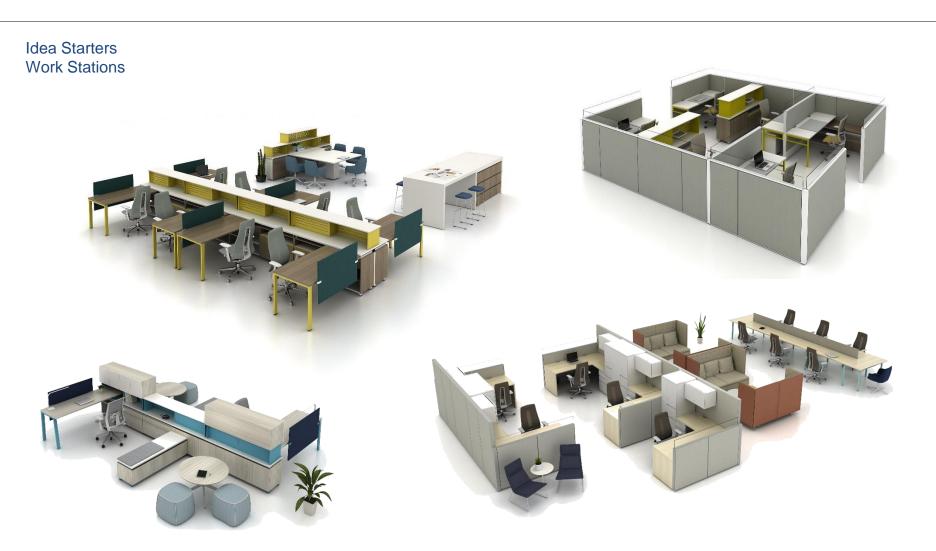

This required new wall applications, carpet, architectural features, and furniture design and applications. Within the furniture design and application, this client required us to accommodate several work station types, semi and fully private offices, as well as a variety of collaboration areas. The following is the result of all of these elements coming together.